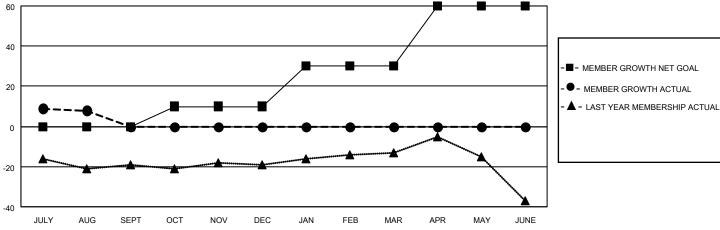

## MONTHLY MEMBERSHIP PROGRESS REPORT

**LOCATION JAMAICA** Results as of: 8/31/2020 District 60 B

| Clubs RESULTS FOR 2020-2021 |               |           |               | Members               |                        |                         |                                                    |
|-----------------------------|---------------|-----------|---------------|-----------------------|------------------------|-------------------------|----------------------------------------------------|
|                             |               |           |               | RESULTS FOR 2020-2021 |                        |                         |                                                    |
| QUARTER                     | NEW CLUB GOAL | NEW CLUBS | DROPPED CLUBS | QUARTER MEME          | BER GROWTH NET<br>GOAL | MEMBER GROWTH<br>ACTUAL | DROPPED<br>MEMBERS ACTUAL<br>(including transfers) |
| JULY/AUG/SEPT               | 0             | 0         | 0             | JULY/AUG/SEPT         | 0                      | 21                      | 12                                                 |
| OCT/NOV/DEC                 | 1             | 0         | 0             | OCT/NOV/DEC           | 10                     | 0                       | 0                                                  |
| JAN/FEB/MAR                 | 0             | 0         | 0             | JAN/FEB/MAR           | 20                     | 0                       | 0                                                  |
| APR/MAY/JUNE                | 0             | 0         | 0             | APR/MAY/JUNE          | 30                     | 0                       | 0                                                  |